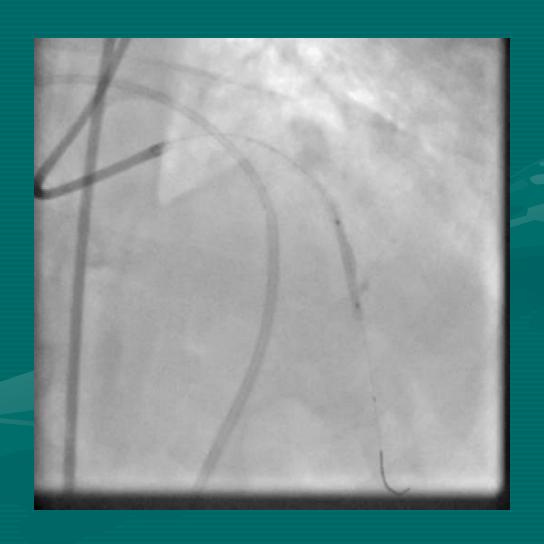

#### NEEDLE IN A HAY STACK

DR BINOY JOHN
MD DM (CARDIOLOGY) FESC FSCAI FAPSIC
CHIEF:

DEPARTMENT OF ADULT CARDIOLOGY & INTERVENTIONAL CARDIOLOGY MIOT INTERNATIONAL, CHENNAI, INDIA

NIC@ TCTAP 2014; SEOUL; S KOREA

60 YEAR OLD
DIABETIC

S.Cr 1.8

**LV EF: 60%** 

### **RCA**



#### **LEFT SYSTEM**





#### 2.0 X 12 TREK BALLOON







#### 2.50 X 38 XIENCE PRIME









#### **BALLOON INFLATION**







#### 2.5 x 18 XIENCE PRIME



#### **PERICARDIOCENTESIS**









#### **BALLOON INFLATION**



## WHILE...



#### I...



### WAITED...



#### PATIENTLY....



## FOR....



## THE....



### COVERED....



## STENT....



## TO.....



## ARRIVE.....



# FROM.....



## FAR....



## **FAR.....**



### FAR AWAY.....



#### $3.0 \times 15$ COVERED STENT



### POSITIONED







### **DEPLOYED**



#### POST DILATED





#### **NEW ISSUE**









#### **3.5 X 12 XIENCE V**



















# "MY FIRST HAND EXPERIENCE HAS TAUGHT ME, NOT TO ALLOW THE COVERED STENT TO BE...

A NEEDLE IN THE HAY STACK!!!"

# BUT, TO ...KEEP IT WELL WITH IN REACH.....

## ...AT LEAST IN THY NEIGHBOUR'S CATH LAB....

#### THANK YOU VERY MUCH