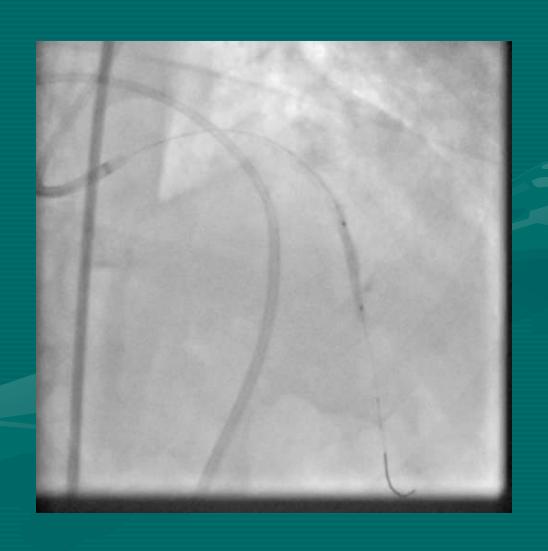

#### NEEDLE IN A HAY STACK

DR BINOY JOHN
MD DM (CARDIOLOGY) FESC FSCAI FAPSIC
CHIEF:

DEPARTMENT OF ADULT CARDIOLOGY & INTERVENTIONAL CARDIOLOGY MIOT INTERNATIONAL, CHENNAI, INDIA

NIC@ TCTAP 2014; SEOUL; S KOREA

60 YEAR OLD
DIABETIC

S.Cr 1.8

**LV EF: 60%** 

### **RCA**



#### **LEFT SYSTEM**





#### 2.0 X 12 TREK BALLOON







#### 2.50 X 38 XIENCE PRIME









#### **BALLOON INFLATION**







#### 2.5 x 18 XIENCE PRIME



#### **PERICARDIOCENTESIS**









#### **BALLOON INFLATION**



## WHILE...



#### I...



### WAITED...



#### PATIENTLY....



## FOR....



## THE....



### COVERED....



## STENT....



## TO.....



## ARRIVE.....



# FROM.....



## FAR....



## **FAR.....**



### FAR AWAY.....



#### $3.0 \times 15$ COVERED STENT



### POSITIONED







### **DEPLOYED**



#### POST DILATED





#### **NEW ISSUE**









#### **3.5 X 12 XIENCE V**



















# "MY FIRST HAND EXPERIENCE HAS TAUGHT ME, NOT TO ALLOW THE COVERED STENT TO BE...

A NEEDLE IN THE HAY STACK!!!"

# BUT, TO ...KEEP IT WELL WITH IN REACH.....

## ...AT LEAST IN THY NEIGHBOUR'S CATH LAB....

#### THANK YOU VERY MUCH