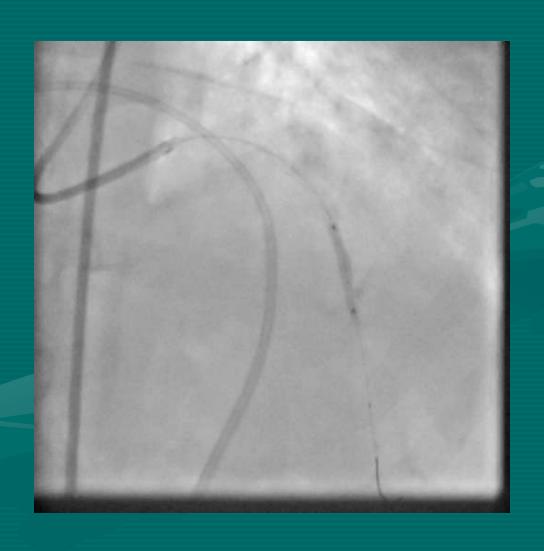

#### NEEDLE IN A HAY STACK

DR BINOY JOHN
MD DM (CARDIOLOGY) FESC FSCAI FAPSIC
CHIEF:

DEPARTMENT OF ADULT CARDIOLOGY & INTERVENTIONAL CARDIOLOGY MIOT INTERNATIONAL, CHENNAI, INDIA

NIC@ TCTAP 2014; SEOUL; S KOREA

60 YEAR OLD
DIABETIC

S.Cr 1.8

**LV EF: 60%** 

### **RCA**



#### **LEFT SYSTEM**





#### 2.0 X 12 TREK BALLOON







#### 2.50 X 38 XIENCE PRIME









#### **BALLOON INFLATION**







#### 2.5 x 18 XIENCE PRIME



#### **PERICARDIOCENTESIS**









#### **BALLOON INFLATION**



## WHILE...



#### I...



### WAITED...



#### PATIENTLY....



## FOR....



## THE....



### COVERED....



## STENT....



## TO.....



## ARRIVE.....



# FROM.....



## FAR....



## **FAR.....**



### FAR AWAY.....



#### $3.0 \times 15$ COVERED STENT



### POSITIONED







### **DEPLOYED**



#### POST DILATED





#### **NEW ISSUE**









#### **3.5 X 12 XIENCE V**



















# "MY FIRST HAND EXPERIENCE HAS TAUGHT ME, NOT TO ALLOW THE COVERED STENT TO BE...

A NEEDLE IN THE HAY STACK!!!"

# BUT, TO ...KEEP IT WELL WITH IN REACH.....

## ...AT LEAST IN THY NEIGHBOUR'S CATH LAB....

#### THANK YOU VERY MUCH