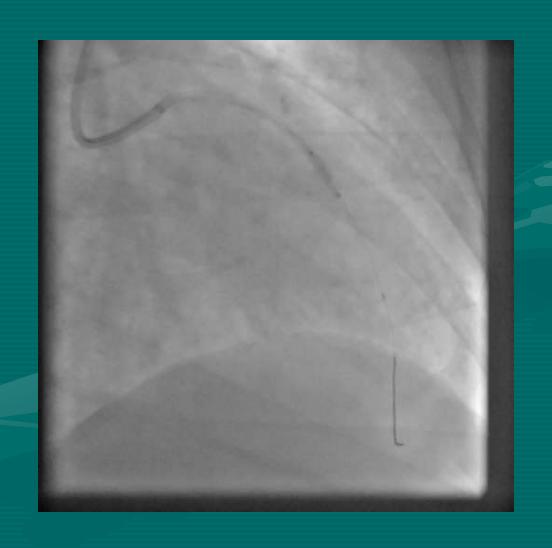

#### NEEDLE IN A HAY STACK

DR BINOY JOHN
MD DM (CARDIOLOGY) FESC FSCAI FAPSIC
CHIEF:

DEPARTMENT OF ADULT CARDIOLOGY & INTERVENTIONAL CARDIOLOGY MIOT INTERNATIONAL, CHENNAI, INDIA

NIC@ TCTAP 2014; SEOUL; S KOREA

60 YEAR OLD
DIABETIC

S.Cr 1.8

**LV EF: 60%** 

### **RCA**



#### **LEFT SYSTEM**





#### 2.0 X 12 TREK BALLOON







#### 2.50 X 38 XIENCE PRIME









#### **BALLOON INFLATION**







#### 2.5 x 18 XIENCE PRIME



#### **PERICARDIOCENTESIS**









#### **BALLOON INFLATION**



## WHILE...



#### I...



### WAITED...



#### PATIENTLY....



## FOR....



## THE....



### COVERED....



## STENT....



## TO.....



## ARRIVE.....



# FROM.....



## FAR....



## **FAR.....**



### FAR AWAY.....



#### $3.0 \times 15$ COVERED STENT



### POSITIONED







### **DEPLOYED**



#### POST DILATED





#### **NEW ISSUE**









#### **3.5 X 12 XIENCE V**



















# "MY FIRST HAND EXPERIENCE HAS TAUGHT ME, NOT TO ALLOW THE COVERED STENT TO BE...

A NEEDLE IN THE HAY STACK!!!"

# BUT, TO ...KEEP IT WELL WITH IN REACH.....

## ...AT LEAST IN THY NEIGHBOUR'S CATH LAB....

#### THANK YOU VERY MUCH