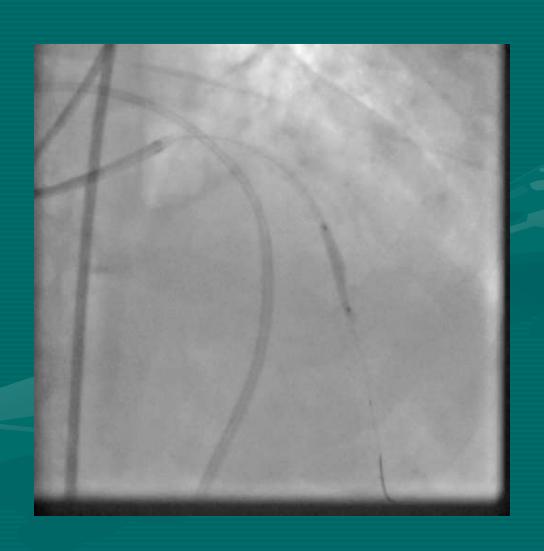

#### NEEDLE IN A HAY STACK

DR BINOY JOHN
MD DM (CARDIOLOGY) FESC FSCAI FAPSIC
CHIEF:

DEPARTMENT OF ADULT CARDIOLOGY & INTERVENTIONAL CARDIOLOGY MIOT INTERNATIONAL, CHENNAI, INDIA

NIC@ TCTAP 2014; SEOUL; S KOREA

60 YEAR OLD
DIABETIC

S.Cr 1.8

**LV EF: 60%** 

### **RCA**



#### **LEFT SYSTEM**





#### 2.0 X 12 TREK BALLOON







#### 2.50 X 38 XIENCE PRIME









#### **BALLOON INFLATION**







#### 2.5 x 18 XIENCE PRIME



#### **PERICARDIOCENTESIS**









#### **BALLOON INFLATION**



## WHILE...



#### I...



### WAITED...



#### PATIENTLY....



## FOR....



## THE....



### COVERED....



## STENT....



## TO.....



## ARRIVE.....



# FROM.....



## FAR....



## **FAR.....**



### FAR AWAY.....



#### $3.0 \times 15$ COVERED STENT



### POSITIONED







### **DEPLOYED**



#### POST DILATED





#### **NEW ISSUE**









#### **3.5 X 12 XIENCE V**



















# "MY FIRST HAND EXPERIENCE HAS TAUGHT ME, NOT TO ALLOW THE COVERED STENT TO BE...

A NEEDLE IN THE HAY STACK!!!"

# BUT, TO ...KEEP IT WELL WITH IN REACH.....

## ...AT LEAST IN THY NEIGHBOUR'S CATH LAB....

#### THANK YOU VERY MUCH