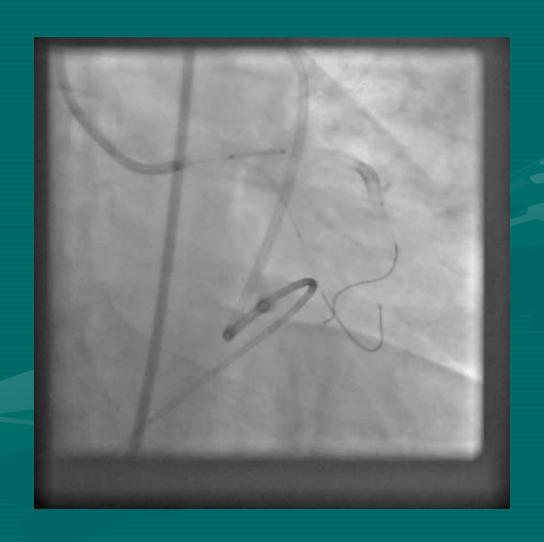

T CARDIOLOGY & INTERVENTIONAL CARDIOLOGY MIOT INTERNATIONAL, CHENNAI, INDIA

NIC@ TCTAP 2014; SEOUL; S KOREA

60 YEAR OLD
DIABETIC

S.Cr 1.8

**LV EF: 60%** 

### **RCA**



#### **LEFT SYSTEM**





#### 2.0 X 12 TREK BALLOON







#### 2.50 X 38 XIENCE PRIME









#### **BALLOON INFLATION**







#### 2.5 x 18 XIENCE PRIME



#### **PERICARDIOCENTESIS**









#### **BALLOON INFLATION**



## WHILE...



#### I...



### WAITED...



#### PATIENTLY....



## FOR....



## THE....



### COVERED....



## STENT....



## TO.....



## ARRIVE.....



# FROM.....



## FAR....



## **FAR.....**



### FAR AWAY.....



#### $3.0 \times 15$ COVERED STENT



### POSITIONED







### **DEPLOYED**



#### POST DILATED





#### **NEW ISSUE**









#### **3.5 X 12 XIENCE V**



















# "MY FIRST HAND EXPERIENCE HAS TAUGHT ME, NOT TO ALLOW THE COVERED STENT TO BE...

A NEEDLE IN THE HAY STACK!!!"

# BUT, TO ...KEEP IT WELL WITH IN REACH.....

## ...AT LEAST IN THY NEIGHBOUR'S CATH LAB....

#### THANK YOU VERY MUCH