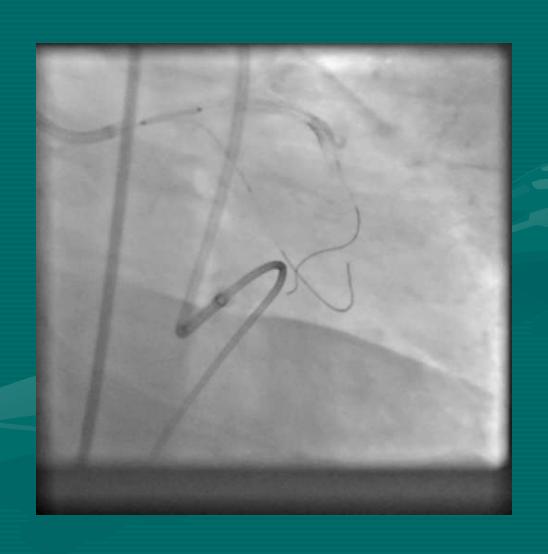

OF ADULT CARDIOLOGY & INTERVENTIONAL CARDIOLOGY MIOT INTERNATIONAL, CHENNAI, INDIA

NIC@ TCTAP 2014; SEOUL; S KOREA

60 YEAR OLD
DIABETIC

S.Cr 1.8

**LV EF: 60%** 

### **RCA**



#### **LEFT SYSTEM**





#### 2.0 X 12 TREK BALLOON







#### 2.50 X 38 XIENCE PRIME









#### **BALLOON INFLATION**







#### 2.5 x 18 XIENCE PRIME



#### **PERICARDIOCENTESIS**









#### **BALLOON INFLATION**



## WHILE...



#### I...



### WAITED...



#### PATIENTLY....



## FOR....



## THE....



### COVERED....



## STENT....



## TO.....



## ARRIVE.....



# FROM.....



## FAR....



## **FAR.....**



### FAR AWAY.....



#### $3.0 \times 15$ COVERED STENT



### POSITIONED







### **DEPLOYED**



#### POST DILATED





#### **NEW ISSUE**









#### **3.5 X 12 XIENCE V**



















# "MY FIRST HAND EXPERIENCE HAS TAUGHT ME, NOT TO ALLOW THE COVERED STENT TO BE...

A NEEDLE IN THE HAY STACK!!!"

# BUT, TO ...KEEP IT WELL WITH IN REACH.....

## ...AT LEAST IN THY NEIGHBOUR'S CATH LAB....

#### THANK YOU VERY MUCH