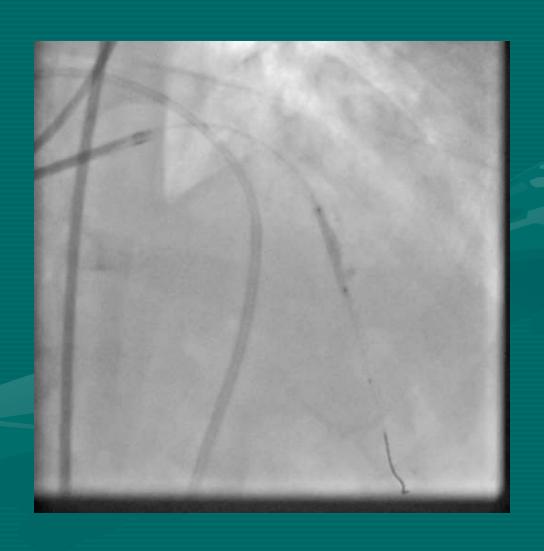

#### NEEDLE IN A HAY STACK

DR BINOY JOHN
MD DM (CARDIOLOGY) FESC FSCAI FAPSIC
CHIEF:

DEPARTMENT OF ADULT CARDIOLOGY & INTERVENTIONAL CARDIOLOGY MIOT INTERNATIONAL, CHENNAI, INDIA

NIC@ TCTAP 2014; SEOUL; S KOREA

60 YEAR OLD
DIABETIC

S.Cr 1.8

**LV EF: 60%** 

### **RCA**



#### **LEFT SYSTEM**





#### 2.0 X 12 TREK BALLOON







#### 2.50 X 38 XIENCE PRIME









#### **BALLOON INFLATION**







#### 2.5 x 18 XIENCE PRIME



#### **PERICARDIOCENTESIS**









#### **BALLOON INFLATION**



## WHILE...



#### I...



### WAITED...



#### PATIENTLY....



## FOR....



## THE....



### COVERED....



## STENT....



## TO.....



## ARRIVE.....



# FROM.....



## FAR....



## **FAR.....**



### FAR AWAY.....



#### $3.0 \times 15$ COVERED STENT



### POSITIONED







### **DEPLOYED**



#### POST DILATED





#### **NEW ISSUE**









#### **3.5 X 12 XIENCE V**



















# "MY FIRST HAND EXPERIENCE HAS TAUGHT ME, NOT TO ALLOW THE COVERED STENT TO BE...

A NEEDLE IN THE HAY STACK!!!"

# BUT, TO ...KEEP IT WELL WITH IN REACH.....

## ...AT LEAST IN THY NEIGHBOUR'S CATH LAB....

#### THANK YOU VERY MUCH