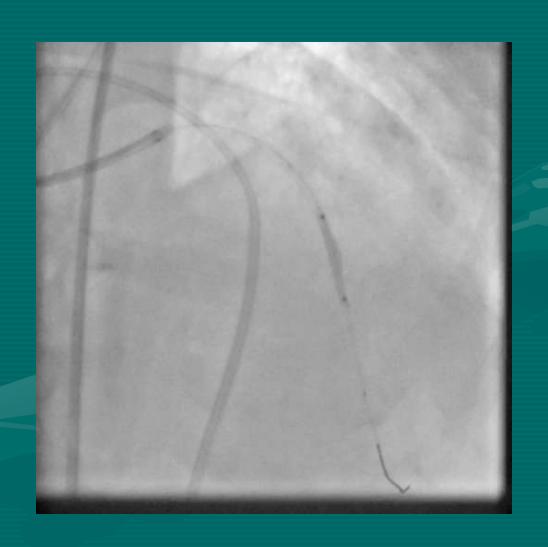

#### NEEDLE IN A HAY STACK

DR BINOY JOHN
MD DM (CARDIOLOGY) FESC FSCAI FAPSIC
CHIEF:

DEPARTMENT OF ADULT CARDIOLOGY & INTERVENTIONAL CARDIOLOGY MIOT INTERNATIONAL, CHENNAI, INDIA

NIC@ TCTAP 2014; SEOUL; S KOREA

60 YEAR OLD
DIABETIC

S.Cr 1.8

**LV EF: 60%** 

### **RCA**



#### **LEFT SYSTEM**





#### 2.0 X 12 TREK BALLOON







#### 2.50 X 38 XIENCE PRIME









#### **BALLOON INFLATION**







#### 2.5 x 18 XIENCE PRIME



#### **PERICARDIOCENTESIS**









#### **BALLOON INFLATION**



## WHILE...



#### I...



### WAITED...



#### PATIENTLY....



## FOR....



## THE....



### COVERED....



## STENT....



## TO.....



## ARRIVE.....



# FROM.....



## FAR....



## **FAR.....**



### FAR AWAY.....



#### $3.0 \times 15$ COVERED STENT



### POSITIONED







### **DEPLOYED**



#### POST DILATED





#### **NEW ISSUE**









#### **3.5 X 12 XIENCE V**



















# "MY FIRST HAND EXPERIENCE HAS TAUGHT ME, NOT TO ALLOW THE COVERED STENT TO BE...

A NEEDLE IN THE HAY STACK!!!"

# BUT, TO ...KEEP IT WELL WITH IN REACH.....

## ...AT LEAST IN THY NEIGHBOUR'S CATH LAB....

#### THANK YOU VERY MUCH