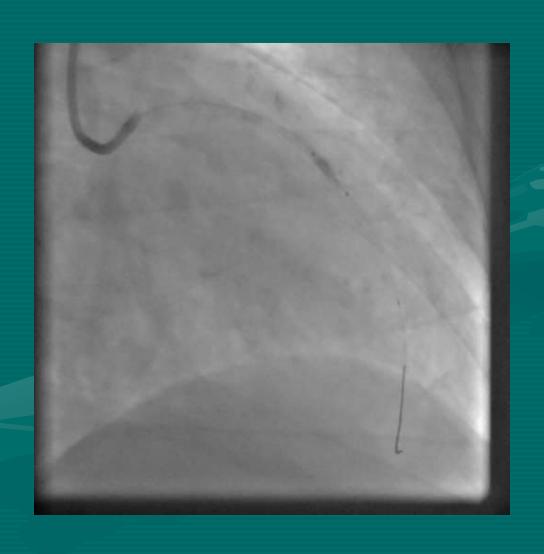

#### NEEDLE IN A HAY STACK

DR BINOY JOHN
MD DM (CARDIOLOGY) FESC FSCAI FAPSIC
CHIEF:

DEPARTMENT OF ADULT CARDIOLOGY & INTERVENTIONAL CARDIOLOGY MIOT INTERNATIONAL, CHENNAI, INDIA

NIC@ TCTAP 2014; SEOUL; S KOREA

60 YEAR OLD
DIABETIC

S.Cr 1.8

**LV EF: 60%** 

### **RCA**



#### **LEFT SYSTEM**





#### 2.0 X 12 TREK BALLOON







#### 2.50 X 38 XIENCE PRIME









#### **BALLOON INFLATION**







#### 2.5 x 18 XIENCE PRIME



#### **PERICARDIOCENTESIS**









#### **BALLOON INFLATION**



## WHILE...



#### I...



### WAITED...



#### PATIENTLY....



## FOR....



## THE....



### COVERED....



## STENT....



## TO.....



## ARRIVE.....



# FROM.....



## FAR....



## **FAR.....**



### FAR AWAY.....



#### $3.0 \times 15$ COVERED STENT



### POSITIONED







### **DEPLOYED**



#### POST DILATED





#### **NEW ISSUE**









#### **3.5 X 12 XIENCE V**



















# "MY FIRST HAND EXPERIENCE HAS TAUGHT ME, NOT TO ALLOW THE COVERED STENT TO BE...

A NEEDLE IN THE HAY STACK!!!"

# BUT, TO ...KEEP IT WELL WITH IN REACH.....

## ...AT LEAST IN THY NEIGHBOUR'S CATH LAB....

#### THANK YOU VERY MUCH