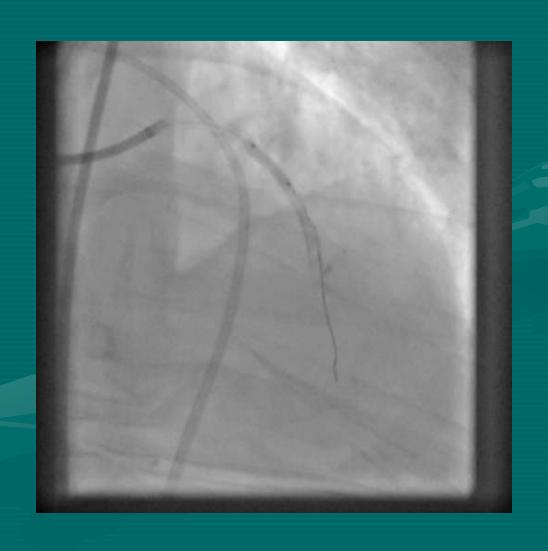

JOHN
MD DM (CARDIOLOGY) FESC FSCAI FAPSIC
CHIEF:

DEPARTMENT OF ADULT CARDIOLOGY & INTERVENTIONAL CARDIOLOGY MIOT INTERNATIONAL, CHENNAI, INDIA

NIC@ TCTAP 2014; SEOUL; S KOREA

60 YEAR OLD
DIABETIC

S.Cr 1.8

**LV EF: 60%** 

### **RCA**



#### **LEFT SYSTEM**





#### 2.0 X 12 TREK BALLOON







#### 2.50 X 38 XIENCE PRIME









#### **BALLOON INFLATION**







#### 2.5 x 18 XIENCE PRIME



#### **PERICARDIOCENTESIS**









#### **BALLOON INFLATION**



## WHILE...



#### I...



### WAITED...



#### PATIENTLY....



## FOR....



## THE....



### COVERED....



## STENT....



## TO.....



## ARRIVE.....



# FROM.....



## FAR....



## **FAR.....**



### FAR AWAY.....



#### $3.0 \times 15$ COVERED STENT



### POSITIONED







### **DEPLOYED**



#### POST DILATED





#### **NEW ISSUE**









#### **3.5 X 12 XIENCE V**



















# "MY FIRST HAND EXPERIENCE HAS TAUGHT ME, NOT TO ALLOW THE COVERED STENT TO BE...

A NEEDLE IN THE HAY STACK!!!"

# BUT, TO ...KEEP IT WELL WITH IN REACH.....

## ...AT LEAST IN THY NEIGHBOUR'S CATH LAB....

#### THANK YOU VERY MUCH