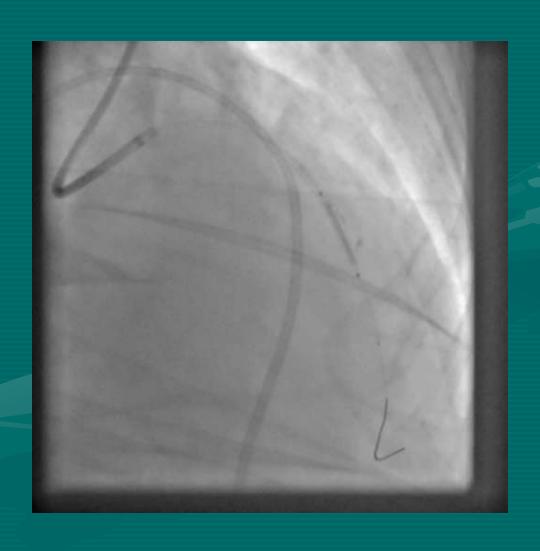

#### NEEDLE IN A HAY STACK

DR BINOY JOHN
MD DM (CARDIOLOGY) FESC FSCAI FAPSIC
CHIEF:

DEPARTMENT OF ADULT CARDIOLOGY & INTERVENTIONAL CARDIOLOGY MIOT INTERNATIONAL, CHENNAI, INDIA

NIC@ TCTAP 2014; SEOUL; S KOREA

60 YEAR OLD
DIABETIC

S.Cr 1.8

**LV EF: 60%** 

### **RCA**



#### **LEFT SYSTEM**





#### 2.0 X 12 TREK BALLOON







#### 2.50 X 38 XIENCE PRIME









#### **BALLOON INFLATION**







#### 2.5 x 18 XIENCE PRIME



#### **PERICARDIOCENTESIS**









#### **BALLOON INFLATION**



## WHILE...



#### I...



### WAITED...



#### PATIENTLY....



## FOR....



## THE....



### COVERED....



## STENT....



## TO.....



## ARRIVE.....



# FROM.....



## FAR....



## **FAR.....**



### FAR AWAY.....



#### $3.0 \times 15$ COVERED STENT



### POSITIONED







### **DEPLOYED**



#### POST DILATED





#### **NEW ISSUE**









#### **3.5 X 12 XIENCE V**



















# "MY FIRST HAND EXPERIENCE HAS TAUGHT ME, NOT TO ALLOW THE COVERED STENT TO BE...

A NEEDLE IN THE HAY STACK!!!"

# BUT, TO ...KEEP IT WELL WITH IN REACH.....

## ...AT LEAST IN THY NEIGHBOUR'S CATH LAB....

#### THANK YOU VERY MUCH