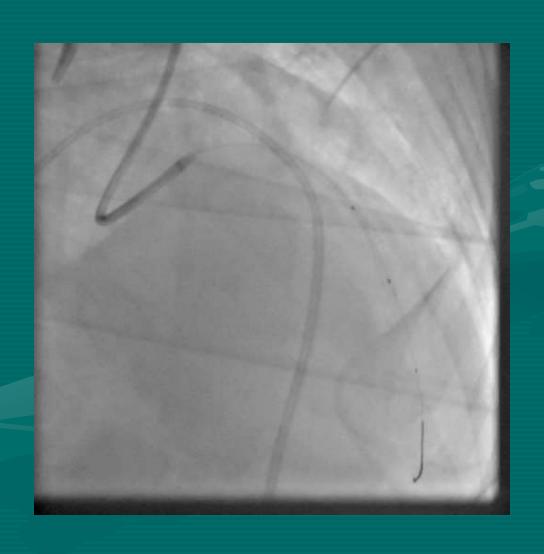

#### NEEDLE IN A HAY STACK

DR BINOY JOHN
MD DM (CARDIOLOGY) FESC FSCAI FAPSIC
CHIEF:

DEPARTMENT OF ADULT CARDIOLOGY & INTERVENTIONAL CARDIOLOGY MIOT INTERNATIONAL, CHENNAI, INDIA

NIC@ TCTAP 2014; SEOUL; S KOREA

60 YEAR OLD
DIABETIC

S.Cr 1.8

**LV EF: 60%** 

### **RCA**



#### **LEFT SYSTEM**





#### 2.0 X 12 TREK BALLOON







#### 2.50 X 38 XIENCE PRIME









#### **BALLOON INFLATION**







#### 2.5 x 18 XIENCE PRIME



#### **PERICARDIOCENTESIS**









#### **BALLOON INFLATION**



## WHILE...



#### I...



### WAITED...



#### PATIENTLY....



## FOR....



## THE....



### COVERED....



## STENT....



## TO.....



## ARRIVE.....



# FROM.....



## FAR....



## **FAR.....**



### FAR AWAY.....



#### $3.0 \times 15$ COVERED STENT



### POSITIONED







### **DEPLOYED**



#### POST DILATED





#### **NEW ISSUE**









#### **3.5 X 12 XIENCE V**



















# "MY FIRST HAND EXPERIENCE HAS TAUGHT ME, NOT TO ALLOW THE COVERED STENT TO BE...

A NEEDLE IN THE HAY STACK!!!"

# BUT, TO ...KEEP IT WELL WITH IN REACH.....

## ...AT LEAST IN THY NEIGHBOUR'S CATH LAB....

#### THANK YOU VERY MUCH