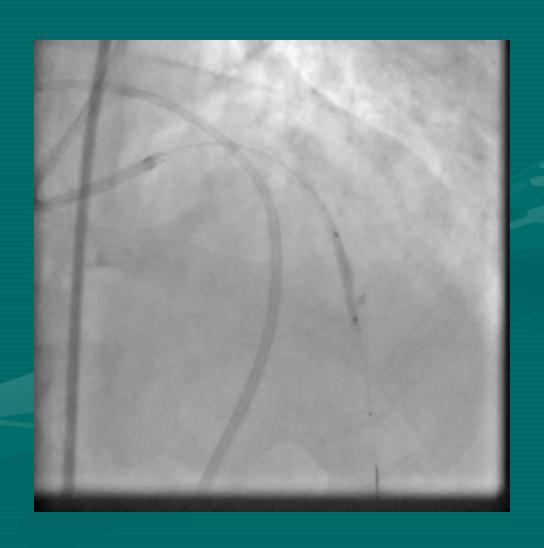

#### NEEDLE IN A HAY STACK

DR BINOY JOHN
MD DM (CARDIOLOGY) FESC FSCAI FAPSIC
CHIEF:

DEPARTMENT OF ADULT CARDIOLOGY & INTERVENTIONAL CARDIOLOGY MIOT INTERNATIONAL, CHENNAI, INDIA

NIC@ TCTAP 2014; SEOUL; S KOREA

60 YEAR OLD
DIABETIC

S.Cr 1.8

**LV EF: 60%** 

### **RCA**



#### **LEFT SYSTEM**





#### 2.0 X 12 TREK BALLOON







#### 2.50 X 38 XIENCE PRIME









#### **BALLOON INFLATION**







#### 2.5 x 18 XIENCE PRIME



#### **PERICARDIOCENTESIS**









#### **BALLOON INFLATION**



## WHILE...



#### I...



### WAITED...



#### PATIENTLY....



## FOR....



## THE....



### COVERED....



## STENT....



## TO.....



## ARRIVE.....



# FROM.....



## FAR....



## **FAR.....**



### FAR AWAY.....



#### $3.0 \times 15$ COVERED STENT



### POSITIONED







### **DEPLOYED**



#### POST DILATED





#### **NEW ISSUE**









#### **3.5 X 12 XIENCE V**



















# "MY FIRST HAND EXPERIENCE HAS TAUGHT ME, NOT TO ALLOW THE COVERED STENT TO BE...

A NEEDLE IN THE HAY STACK!!!"

# BUT, TO ...KEEP IT WELL WITH IN REACH.....

## ...AT LEAST IN THY NEIGHBOUR'S CATH LAB....

#### THANK YOU VERY MUCH