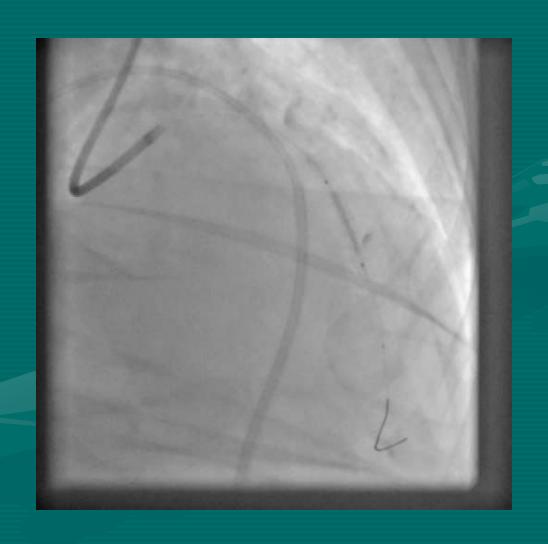

#### NEEDLE IN A HAY STACK

DR BINOY JOHN
MD DM (CARDIOLOGY) FESC FSCAI FAPSIC
CHIEF:

DEPARTMENT OF ADULT CARDIOLOGY & INTERVENTIONAL CARDIOLOGY MIOT INTERNATIONAL, CHENNAI, INDIA

NIC@ TCTAP 2014; SEOUL; S KOREA

60 YEAR OLD
DIABETIC

S.Cr 1.8

**LV EF: 60%** 

### **RCA**



#### **LEFT SYSTEM**





#### 2.0 X 12 TREK BALLOON







#### 2.50 X 38 XIENCE PRIME









#### **BALLOON INFLATION**







#### 2.5 x 18 XIENCE PRIME



#### **PERICARDIOCENTESIS**









#### **BALLOON INFLATION**



## WHILE...



#### I...



### WAITED...



#### PATIENTLY....



## FOR....



## THE....



### COVERED....



## STENT....



## TO.....



## ARRIVE.....



# FROM.....



## FAR....



## **FAR.....**



### FAR AWAY.....



#### $3.0 \times 15$ COVERED STENT



### POSITIONED







### **DEPLOYED**



#### POST DILATED





#### **NEW ISSUE**









#### **3.5 X 12 XIENCE V**



















# "MY FIRST HAND EXPERIENCE HAS TAUGHT ME, NOT TO ALLOW THE COVERED STENT TO BE...

A NEEDLE IN THE HAY STACK!!!"

# BUT, TO ...KEEP IT WELL WITH IN REACH.....

## ...AT LEAST IN THY NEIGHBOUR'S CATH LAB....

#### THANK YOU VERY MUCH