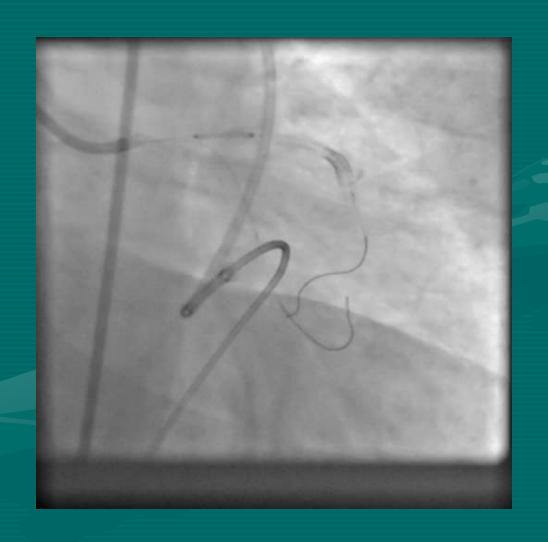

F ADULT CARDIOLOGY & INTERVENTIONAL CARDIOLOGY MIOT INTERNATIONAL, CHENNAI, INDIA

NIC@ TCTAP 2014; SEOUL; S KOREA

60 YEAR OLD
DIABETIC

S.Cr 1.8

**LV EF: 60%** 

### **RCA**



#### **LEFT SYSTEM**





#### 2.0 X 12 TREK BALLOON







#### 2.50 X 38 XIENCE PRIME









#### **BALLOON INFLATION**







#### 2.5 x 18 XIENCE PRIME



#### **PERICARDIOCENTESIS**









#### **BALLOON INFLATION**



## WHILE...



#### I...



### WAITED...



#### PATIENTLY....



## FOR....



## THE....



### COVERED....



## STENT....



## TO.....



## ARRIVE.....



# FROM.....



## FAR....



## **FAR.....**



### FAR AWAY.....



#### $3.0 \times 15$ COVERED STENT



### POSITIONED







### **DEPLOYED**



#### POST DILATED





#### **NEW ISSUE**









#### **3.5 X 12 XIENCE V**



















# "MY FIRST HAND EXPERIENCE HAS TAUGHT ME, NOT TO ALLOW THE COVERED STENT TO BE...

A NEEDLE IN THE HAY STACK!!!"

# BUT, TO ...KEEP IT WELL WITH IN REACH.....

## ...AT LEAST IN THY NEIGHBOUR'S CATH LAB....

#### THANK YOU VERY MUCH