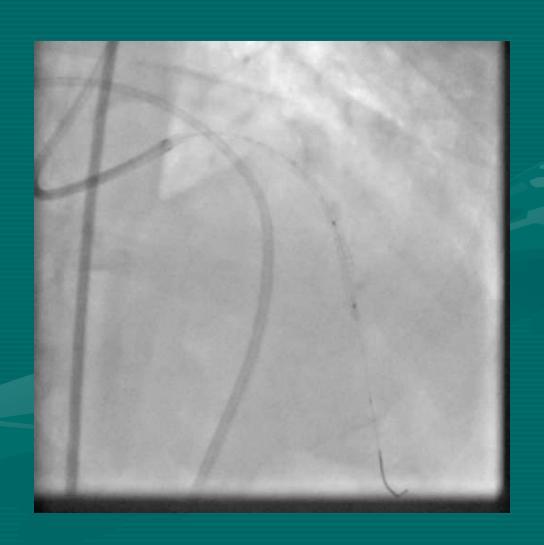

#### NEEDLE IN A HAY STACK

DR BINOY JOHN
MD DM (CARDIOLOGY) FESC FSCAI FAPSIC
CHIEF:

DEPARTMENT OF ADULT CARDIOLOGY & INTERVENTIONAL CARDIOLOGY MIOT INTERNATIONAL, CHENNAI, INDIA

NIC@ TCTAP 2014; SEOUL; S KOREA

60 YEAR OLD
DIABETIC

S.Cr 1.8

**LV EF: 60%** 

### **RCA**



#### **LEFT SYSTEM**





#### 2.0 X 12 TREK BALLOON







#### 2.50 X 38 XIENCE PRIME









#### **BALLOON INFLATION**







#### 2.5 x 18 XIENCE PRIME



#### **PERICARDIOCENTESIS**









#### **BALLOON INFLATION**



## WHILE...



#### I...



### WAITED...



#### PATIENTLY....



## FOR....



## THE....



### COVERED....



## STENT....



## TO.....



## ARRIVE.....



# FROM.....



## FAR....



## **FAR.....**



### FAR AWAY.....



#### $3.0 \times 15$ COVERED STENT



### POSITIONED







### **DEPLOYED**



#### POST DILATED





#### **NEW ISSUE**









#### **3.5 X 12 XIENCE V**



















# "MY FIRST HAND EXPERIENCE HAS TAUGHT ME, NOT TO ALLOW THE COVERED STENT TO BE...

A NEEDLE IN THE HAY STACK!!!"

# BUT, TO ...KEEP IT WELL WITH IN REACH.....

## ...AT LEAST IN THY NEIGHBOUR'S CATH LAB....

#### THANK YOU VERY MUCH