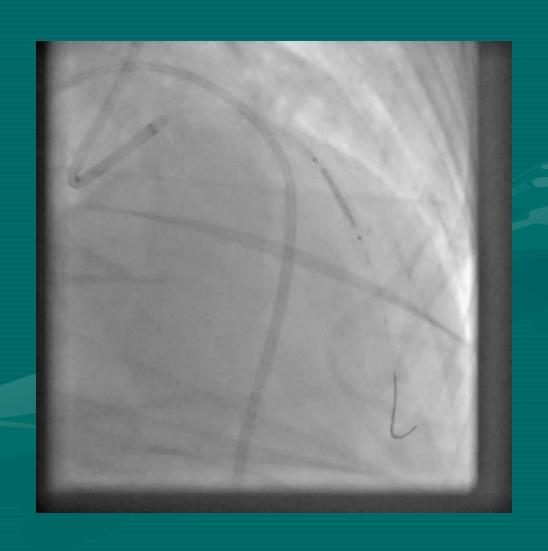

#### NEEDLE IN A HAY STACK

DR BINOY JOHN
MD DM (CARDIOLOGY) FESC FSCAI FAPSIC
CHIEF:

DEPARTMENT OF ADULT CARDIOLOGY & INTERVENTIONAL CARDIOLOGY MIOT INTERNATIONAL, CHENNAI, INDIA

NIC@ TCTAP 2014; SEOUL; S KOREA

60 YEAR OLD
DIABETIC

S.Cr 1.8

**LV EF: 60%** 

### **RCA**



#### **LEFT SYSTEM**





#### 2.0 X 12 TREK BALLOON







#### 2.50 X 38 XIENCE PRIME









#### **BALLOON INFLATION**







#### 2.5 x 18 XIENCE PRIME



#### **PERICARDIOCENTESIS**









#### **BALLOON INFLATION**



## WHILE...



#### I...



### WAITED...



#### PATIENTLY....



## FOR....



## THE....



### COVERED....



## STENT....



## TO.....



## ARRIVE.....



# FROM.....



## FAR....



## **FAR.....**



### FAR AWAY.....



#### $3.0 \times 15$ COVERED STENT



### POSITIONED







### **DEPLOYED**



#### POST DILATED





#### **NEW ISSUE**









#### **3.5 X 12 XIENCE V**



















# "MY FIRST HAND EXPERIENCE HAS TAUGHT ME, NOT TO ALLOW THE COVERED STENT TO BE...

A NEEDLE IN THE HAY STACK!!!"

# BUT, TO ...KEEP IT WELL WITH IN REACH.....

## ...AT LEAST IN THY NEIGHBOUR'S CATH LAB....

#### THANK YOU VERY MUCH