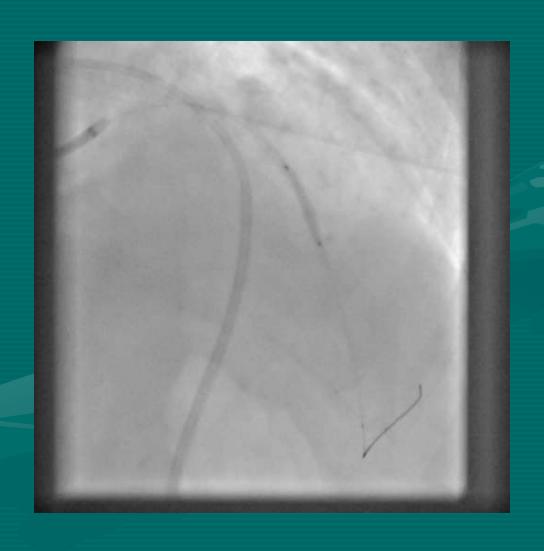

#### NEEDLE IN A HAY STACK

DR BINOY JOHN
MD DM (CARDIOLOGY) FESC FSCAI FAPSIC
CHIEF:

DEPARTMENT OF ADULT CARDIOLOGY & INTERVENTIONAL CARDIOLOGY MIOT INTERNATIONAL, CHENNAI, INDIA

NIC@ TCTAP 2014; SEOUL; S KOREA

60 YEAR OLD
DIABETIC

S.Cr 1.8

**LV EF: 60%** 

### **RCA**



#### **LEFT SYSTEM**





#### 2.0 X 12 TREK BALLOON







#### 2.50 X 38 XIENCE PRIME









#### **BALLOON INFLATION**







#### 2.5 x 18 XIENCE PRIME



#### **PERICARDIOCENTESIS**









#### **BALLOON INFLATION**



## WHILE...



#### I...



### WAITED...



#### PATIENTLY....



## FOR....



## THE....



### COVERED....



## STENT....



## TO.....



## ARRIVE.....



# FROM.....



## FAR....



## **FAR.....**



### FAR AWAY.....



#### $3.0 \times 15$ COVERED STENT



### POSITIONED







### **DEPLOYED**



#### POST DILATED





#### **NEW ISSUE**









#### **3.5 X 12 XIENCE V**



















# "MY FIRST HAND EXPERIENCE HAS TAUGHT ME, NOT TO ALLOW THE COVERED STENT TO BE...

A NEEDLE IN THE HAY STACK!!!"

# BUT, TO ...KEEP IT WELL WITH IN REACH.....

## ...AT LEAST IN THY NEIGHBOUR'S CATH LAB....

#### THANK YOU VERY MUCH