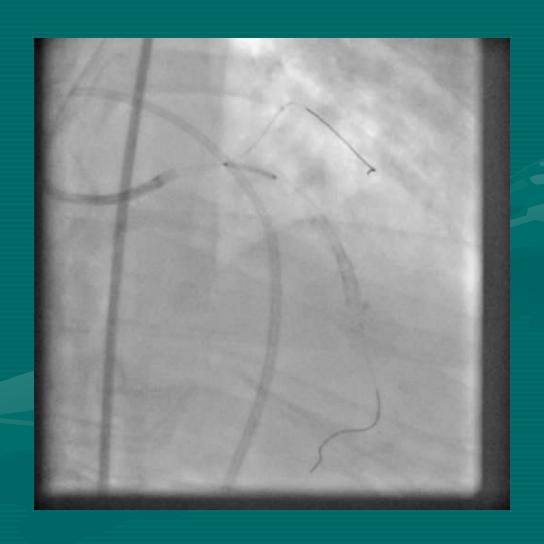

ULT CARDIOLOGY & INTERVENTIONAL CARDIOLOGY MIOT INTERNATIONAL, CHENNAI, INDIA

NIC@ TCTAP 2014; SEOUL; S KOREA

60 YEAR OLD
DIABETIC

S.Cr 1.8

**LV EF: 60%** 

### **RCA**



#### **LEFT SYSTEM**





#### 2.0 X 12 TREK BALLOON







#### 2.50 X 38 XIENCE PRIME









#### **BALLOON INFLATION**







#### 2.5 x 18 XIENCE PRIME



#### **PERICARDIOCENTESIS**









#### **BALLOON INFLATION**



## WHILE...



#### I...



### WAITED...



#### PATIENTLY....



## FOR....



## THE....



### COVERED....



## STENT....



## TO.....



## ARRIVE.....



# FROM.....



## FAR....



## **FAR.....**



### FAR AWAY.....



#### $3.0 \times 15$ COVERED STENT



### POSITIONED







### **DEPLOYED**



#### POST DILATED





#### **NEW ISSUE**









#### **3.5 X 12 XIENCE V**



















# "MY FIRST HAND EXPERIENCE HAS TAUGHT ME, NOT TO ALLOW THE COVERED STENT TO BE...

A NEEDLE IN THE HAY STACK!!!"

# BUT, TO ...KEEP IT WELL WITH IN REACH.....

## ...AT LEAST IN THY NEIGHBOUR'S CATH LAB....

#### THANK YOU VERY MUCH