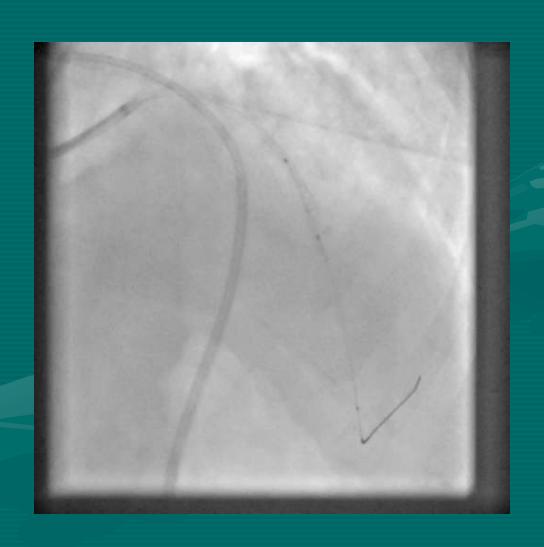

#### NEEDLE IN A HAY STACK

DR BINOY JOHN
MD DM (CARDIOLOGY) FESC FSCAI FAPSIC
CHIEF:

DEPARTMENT OF ADULT CARDIOLOGY & INTERVENTIONAL CARDIOLOGY MIOT INTERNATIONAL, CHENNAI, INDIA

NIC@ TCTAP 2014; SEOUL; S KOREA

60 YEAR OLD
DIABETIC

S.Cr 1.8

**LV EF: 60%** 

### **RCA**



#### **LEFT SYSTEM**





#### 2.0 X 12 TREK BALLOON







#### 2.50 X 38 XIENCE PRIME









#### **BALLOON INFLATION**







#### 2.5 x 18 XIENCE PRIME



#### **PERICARDIOCENTESIS**









#### **BALLOON INFLATION**



## WHILE...



#### I...



### WAITED...



#### PATIENTLY....



## FOR....



## THE....



### COVERED....



## STENT....



## TO.....



## ARRIVE.....



# FROM.....



## FAR....



## **FAR.....**



### FAR AWAY.....



#### $3.0 \times 15$ COVERED STENT



### POSITIONED







### **DEPLOYED**



#### POST DILATED





#### **NEW ISSUE**









#### **3.5 X 12 XIENCE V**



















# "MY FIRST HAND EXPERIENCE HAS TAUGHT ME, NOT TO ALLOW THE COVERED STENT TO BE...

A NEEDLE IN THE HAY STACK!!!"

# BUT, TO ...KEEP IT WELL WITH IN REACH.....

## ...AT LEAST IN THY NEIGHBOUR'S CATH LAB....

#### THANK YOU VERY MUCH