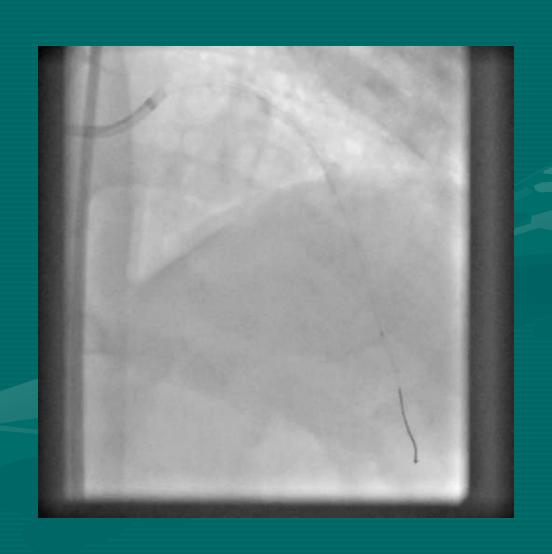

#### NEEDLE IN A HAY STACK

DR BINOY JOHN
MD DM (CARDIOLOGY) FESC FSCAI FAPSIC
CHIEF:

DEPARTMENT OF ADULT CARDIOLOGY & INTERVENTIONAL CARDIOLOGY MIOT INTERNATIONAL, CHENNAI, INDIA

NIC@ TCTAP 2014; SEOUL; S KOREA

60 YEAR OLD
DIABETIC

S.Cr 1.8

**LV EF: 60%** 

### **RCA**



#### **LEFT SYSTEM**





#### 2.0 X 12 TREK BALLOON







#### 2.50 X 38 XIENCE PRIME









#### **BALLOON INFLATION**







#### 2.5 x 18 XIENCE PRIME



#### **PERICARDIOCENTESIS**









#### **BALLOON INFLATION**



## WHILE...



#### I...



### WAITED...



#### PATIENTLY....



## FOR....



## THE....



### COVERED....



## STENT....



## TO.....



## ARRIVE.....



# FROM.....



## FAR....



## **FAR.....**



### FAR AWAY.....



#### $3.0 \times 15$ COVERED STENT



### POSITIONED







### **DEPLOYED**



#### POST DILATED





#### **NEW ISSUE**









#### **3.5 X 12 XIENCE V**



















# "MY FIRST HAND EXPERIENCE HAS TAUGHT ME, NOT TO ALLOW THE COVERED STENT TO BE...

A NEEDLE IN THE HAY STACK!!!"

# BUT, TO ...KEEP IT WELL WITH IN REACH.....

## ...AT LEAST IN THY NEIGHBOUR'S CATH LAB....

#### THANK YOU VERY MUCH