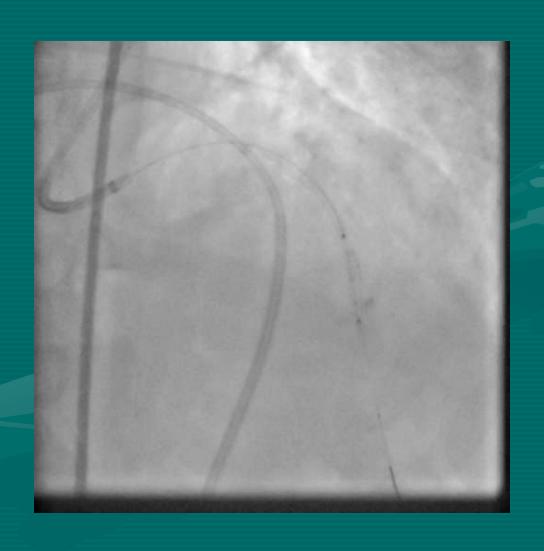

#### NEEDLE IN A HAY STACK

DR BINOY JOHN
MD DM (CARDIOLOGY) FESC FSCAI FAPSIC
CHIEF:

DEPARTMENT OF ADULT CARDIOLOGY & INTERVENTIONAL CARDIOLOGY MIOT INTERNATIONAL, CHENNAI, INDIA

NIC@ TCTAP 2014; SEOUL; S KOREA

60 YEAR OLD
DIABETIC

S.Cr 1.8

**LV EF: 60%** 

### **RCA**



#### **LEFT SYSTEM**





#### 2.0 X 12 TREK BALLOON







#### 2.50 X 38 XIENCE PRIME









#### **BALLOON INFLATION**







#### 2.5 x 18 XIENCE PRIME



#### **PERICARDIOCENTESIS**









#### **BALLOON INFLATION**



## WHILE...



#### I...



### WAITED...



#### PATIENTLY....



## FOR....



## THE....



### COVERED....



## STENT....



## TO.....



## ARRIVE.....



# FROM.....



## FAR....



## **FAR.....**



### FAR AWAY.....



#### $3.0 \times 15$ COVERED STENT



### POSITIONED







### **DEPLOYED**



#### POST DILATED





#### **NEW ISSUE**









#### **3.5 X 12 XIENCE V**



















# "MY FIRST HAND EXPERIENCE HAS TAUGHT ME, NOT TO ALLOW THE COVERED STENT TO BE...

A NEEDLE IN THE HAY STACK!!!"

# BUT, TO ...KEEP IT WELL WITH IN REACH.....

## ...AT LEAST IN THY NEIGHBOUR'S CATH LAB....

#### THANK YOU VERY MUCH