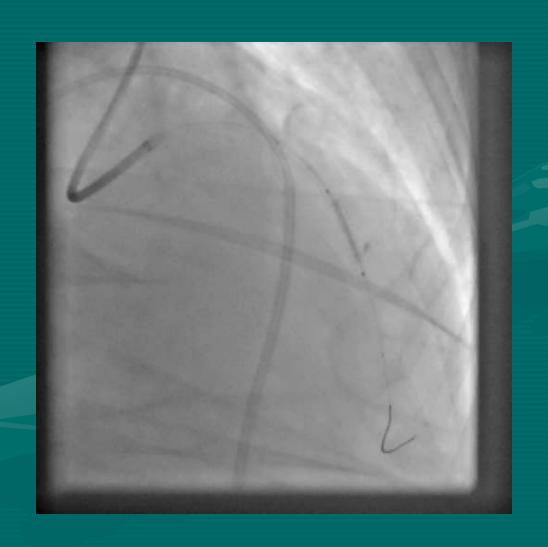

#### NEEDLE IN A HAY STACK

DR BINOY JOHN
MD DM (CARDIOLOGY) FESC FSCAI FAPSIC
CHIEF:

DEPARTMENT OF ADULT CARDIOLOGY & INTERVENTIONAL CARDIOLOGY MIOT INTERNATIONAL, CHENNAI, INDIA

NIC@ TCTAP 2014; SEOUL; S KOREA

60 YEAR OLD
DIABETIC

S.Cr 1.8

**LV EF: 60%** 

### **RCA**



#### **LEFT SYSTEM**





#### 2.0 X 12 TREK BALLOON







#### 2.50 X 38 XIENCE PRIME









#### **BALLOON INFLATION**







#### 2.5 x 18 XIENCE PRIME



#### **PERICARDIOCENTESIS**









#### **BALLOON INFLATION**



## WHILE...



#### I...



### WAITED...



#### PATIENTLY....



## FOR....



## THE....



### COVERED....



## STENT....



## TO.....



## ARRIVE.....



# FROM.....



## FAR....



## **FAR.....**



### FAR AWAY.....



#### $3.0 \times 15$ COVERED STENT



### POSITIONED







### **DEPLOYED**



#### POST DILATED





#### **NEW ISSUE**









#### **3.5 X 12 XIENCE V**



















# "MY FIRST HAND EXPERIENCE HAS TAUGHT ME, NOT TO ALLOW THE COVERED STENT TO BE...

A NEEDLE IN THE HAY STACK!!!"

# BUT, TO ...KEEP IT WELL WITH IN REACH.....

## ...AT LEAST IN THY NEIGHBOUR'S CATH LAB....

#### THANK YOU VERY MUCH