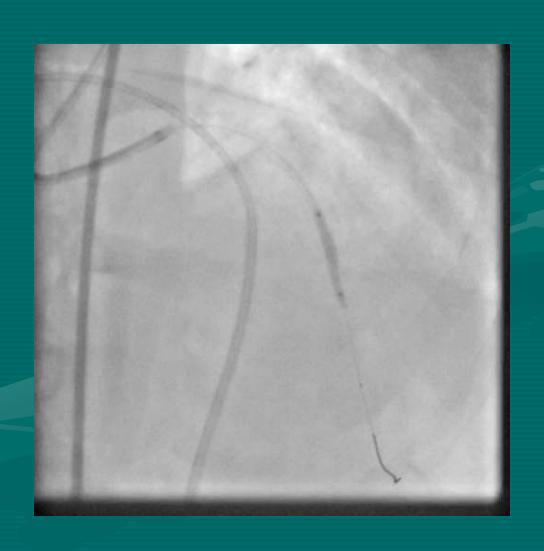

#### NEEDLE IN A HAY STACK

DR BINOY JOHN
MD DM (CARDIOLOGY) FESC FSCAI FAPSIC
CHIEF:

DEPARTMENT OF ADULT CARDIOLOGY & INTERVENTIONAL CARDIOLOGY MIOT INTERNATIONAL, CHENNAI, INDIA

NIC@ TCTAP 2014; SEOUL; S KOREA

60 YEAR OLD
DIABETIC

S.Cr 1.8

**LV EF: 60%** 

### **RCA**



#### **LEFT SYSTEM**





#### 2.0 X 12 TREK BALLOON







#### 2.50 X 38 XIENCE PRIME









#### **BALLOON INFLATION**







#### 2.5 x 18 XIENCE PRIME



#### **PERICARDIOCENTESIS**









#### **BALLOON INFLATION**



## WHILE...



#### I...



### WAITED...



#### PATIENTLY....



## FOR....



## THE....



### COVERED....



## STENT....



## TO.....



## ARRIVE.....



# FROM.....



## FAR....



## **FAR.....**



### FAR AWAY.....



#### $3.0 \times 15$ COVERED STENT



### POSITIONED







### **DEPLOYED**



#### POST DILATED





#### **NEW ISSUE**









#### **3.5 X 12 XIENCE V**



















# "MY FIRST HAND EXPERIENCE HAS TAUGHT ME, NOT TO ALLOW THE COVERED STENT TO BE...

A NEEDLE IN THE HAY STACK!!!"

# BUT, TO ...KEEP IT WELL WITH IN REACH.....

## ...AT LEAST IN THY NEIGHBOUR'S CATH LAB....

#### THANK YOU VERY MUCH