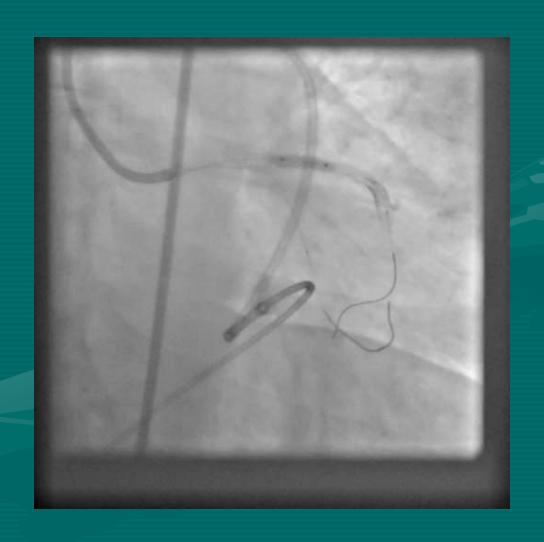

IOLOGY & INTERVENTIONAL CARDIOLOGY MIOT INTERNATIONAL, CHENNAI, INDIA

NIC@ TCTAP 2014; SEOUL; S KOREA

60 YEAR OLD
DIABETIC

S.Cr 1.8

**LV EF: 60%** 

### **RCA**



#### **LEFT SYSTEM**





#### 2.0 X 12 TREK BALLOON







#### 2.50 X 38 XIENCE PRIME









#### **BALLOON INFLATION**







#### 2.5 x 18 XIENCE PRIME



#### **PERICARDIOCENTESIS**









#### **BALLOON INFLATION**



## WHILE...



#### I...



### WAITED...



#### PATIENTLY....



## FOR....



## THE....



### COVERED....



## STENT....



## TO.....



## ARRIVE.....



# FROM.....



## FAR....



## **FAR.....**



### FAR AWAY.....



#### $3.0 \times 15$ COVERED STENT



### POSITIONED







### **DEPLOYED**



#### POST DILATED





#### **NEW ISSUE**









#### **3.5 X 12 XIENCE V**



















# "MY FIRST HAND EXPERIENCE HAS TAUGHT ME, NOT TO ALLOW THE COVERED STENT TO BE...

A NEEDLE IN THE HAY STACK!!!"

# BUT, TO ...KEEP IT WELL WITH IN REACH.....

## ...AT LEAST IN THY NEIGHBOUR'S CATH LAB....

#### THANK YOU VERY MUCH