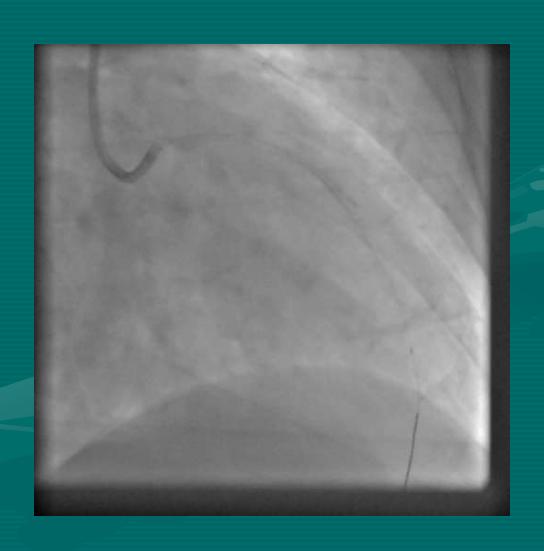

#### NEEDLE IN A HAY STACK

DR BINOY JOHN
MD DM (CARDIOLOGY) FESC FSCAI FAPSIC
CHIEF:

DEPARTMENT OF ADULT CARDIOLOGY & INTERVENTIONAL CARDIOLOGY MIOT INTERNATIONAL, CHENNAI, INDIA

NIC@ TCTAP 2014; SEOUL; S KOREA

60 YEAR OLD
DIABETIC

S.Cr 1.8

**LV EF: 60%** 

### **RCA**



#### **LEFT SYSTEM**





#### 2.0 X 12 TREK BALLOON







#### 2.50 X 38 XIENCE PRIME









#### **BALLOON INFLATION**







#### 2.5 x 18 XIENCE PRIME



#### **PERICARDIOCENTESIS**









#### **BALLOON INFLATION**



## WHILE...



#### I...



### WAITED...



#### PATIENTLY....



## FOR....



## THE....



### COVERED....



## STENT....



## TO.....



## ARRIVE.....



# FROM.....



## FAR....



## **FAR.....**



### FAR AWAY.....



#### $3.0 \times 15$ COVERED STENT



### POSITIONED







### **DEPLOYED**



#### POST DILATED





#### **NEW ISSUE**









#### **3.5 X 12 XIENCE V**



















# "MY FIRST HAND EXPERIENCE HAS TAUGHT ME, NOT TO ALLOW THE COVERED STENT TO BE...

A NEEDLE IN THE HAY STACK!!!"

# BUT, TO ...KEEP IT WELL WITH IN REACH.....

## ...AT LEAST IN THY NEIGHBOUR'S CATH LAB....

#### THANK YOU VERY MUCH