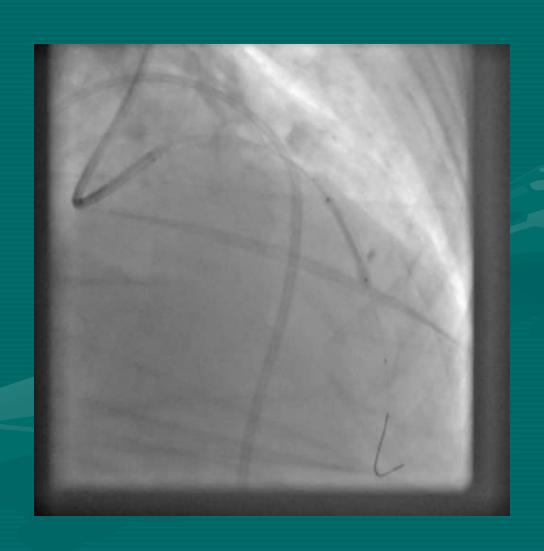

HAY STACK

DR BINOY JOHN
MD DM (CARDIOLOGY) FESC FSCAI FAPSIC
CHIEF:

DEPARTMENT OF ADULT CARDIOLOGY & INTERVENTIONAL CARDIOLOGY MIOT INTERNATIONAL, CHENNAI, INDIA

NIC@ TCTAP 2014; SEOUL; S KOREA

60 YEAR OLD
DIABETIC

S.Cr 1.8

**LV EF: 60%** 

### **RCA**



#### **LEFT SYSTEM**





#### 2.0 X 12 TREK BALLOON







#### 2.50 X 38 XIENCE PRIME









#### **BALLOON INFLATION**







#### 2.5 x 18 XIENCE PRIME



#### **PERICARDIOCENTESIS**









#### **BALLOON INFLATION**



## WHILE...



#### I...



### WAITED...



#### PATIENTLY....



## FOR....



## THE....



### COVERED....



## STENT....



## TO.....



## ARRIVE.....



# FROM.....



## FAR....



## **FAR.....**



### FAR AWAY.....



#### $3.0 \times 15$ COVERED STENT



### POSITIONED







### **DEPLOYED**



#### POST DILATED





#### **NEW ISSUE**









#### **3.5 X 12 XIENCE V**



















# "MY FIRST HAND EXPERIENCE HAS TAUGHT ME, NOT TO ALLOW THE COVERED STENT TO BE...

A NEEDLE IN THE HAY STACK!!!"

# BUT, TO ...KEEP IT WELL WITH IN REACH.....

## ...AT LEAST IN THY NEIGHBOUR'S CATH LAB....

#### THANK YOU VERY MUCH