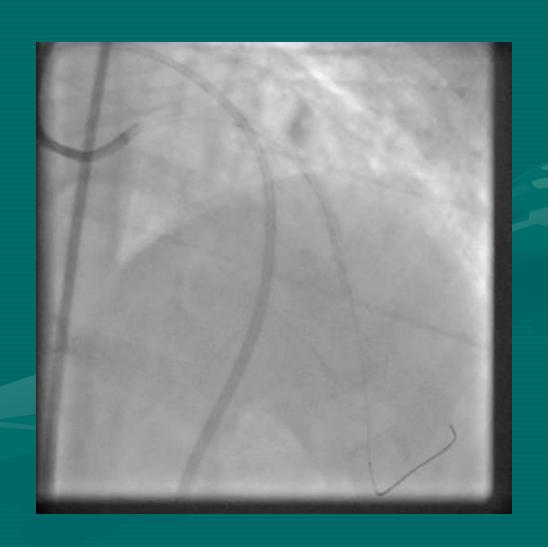

#### NEEDLE IN A HAY STACK

DR BINOY JOHN
MD DM (CARDIOLOGY) FESC FSCAI FAPSIC
CHIEF:

DEPARTMENT OF ADULT CARDIOLOGY & INTERVENTIONAL CARDIOLOGY MIOT INTERNATIONAL, CHENNAI, INDIA

NIC@ TCTAP 2014; SEOUL; S KOREA

60 YEAR OLD
DIABETIC

S.Cr 1.8

**LV EF: 60%** 

### **RCA**



#### **LEFT SYSTEM**





#### 2.0 X 12 TREK BALLOON







#### 2.50 X 38 XIENCE PRIME









#### **BALLOON INFLATION**







#### 2.5 x 18 XIENCE PRIME



#### **PERICARDIOCENTESIS**









#### **BALLOON INFLATION**



## WHILE...



#### I...



### WAITED...



#### PATIENTLY....



## FOR....



## THE....



### COVERED....



## STENT....



## TO.....



## ARRIVE.....



# FROM.....



## FAR....



## **FAR.....**



### FAR AWAY.....



#### $3.0 \times 15$ COVERED STENT



### POSITIONED







### **DEPLOYED**



#### POST DILATED





#### **NEW ISSUE**









#### **3.5 X 12 XIENCE V**



















# "MY FIRST HAND EXPERIENCE HAS TAUGHT ME, NOT TO ALLOW THE COVERED STENT TO BE...

A NEEDLE IN THE HAY STACK!!!"

# BUT, TO ...KEEP IT WELL WITH IN REACH.....

## ...AT LEAST IN THY NEIGHBOUR'S CATH LAB....

#### THANK YOU VERY MUCH