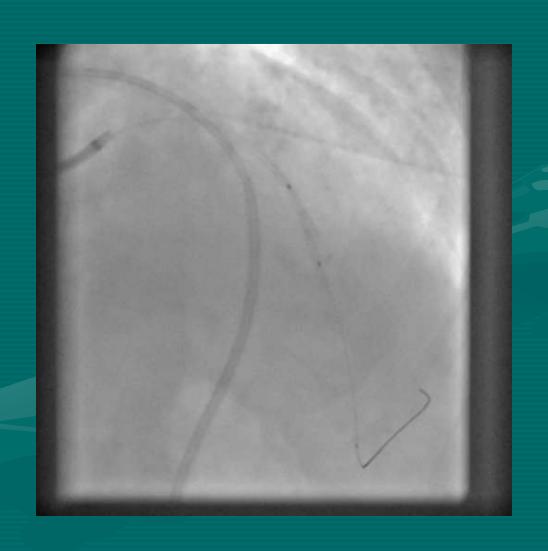

#### NEEDLE IN A HAY STACK

DR BINOY JOHN
MD DM (CARDIOLOGY) FESC FSCAI FAPSIC
CHIEF:

DEPARTMENT OF ADULT CARDIOLOGY & INTERVENTIONAL CARDIOLOGY MIOT INTERNATIONAL, CHENNAI, INDIA

NIC@ TCTAP 2014; SEOUL; S KOREA

60 YEAR OLD
DIABETIC

S.Cr 1.8

**LV EF: 60%** 

### **RCA**



#### **LEFT SYSTEM**





#### 2.0 X 12 TREK BALLOON







#### 2.50 X 38 XIENCE PRIME









#### **BALLOON INFLATION**







#### 2.5 x 18 XIENCE PRIME



#### **PERICARDIOCENTESIS**









#### **BALLOON INFLATION**



## WHILE...



#### I...



### WAITED...



#### PATIENTLY....



## FOR....



## THE....



### COVERED....



## STENT....



## TO.....



## ARRIVE.....



# FROM.....



## FAR....



## **FAR.....**



### FAR AWAY.....



#### $3.0 \times 15$ COVERED STENT



### POSITIONED







### **DEPLOYED**



#### POST DILATED





#### **NEW ISSUE**









#### **3.5 X 12 XIENCE V**



















# "MY FIRST HAND EXPERIENCE HAS TAUGHT ME, NOT TO ALLOW THE COVERED STENT TO BE...

A NEEDLE IN THE HAY STACK!!!"

# BUT, TO ...KEEP IT WELL WITH IN REACH.....

## ...AT LEAST IN THY NEIGHBOUR'S CATH LAB....

#### THANK YOU VERY MUCH