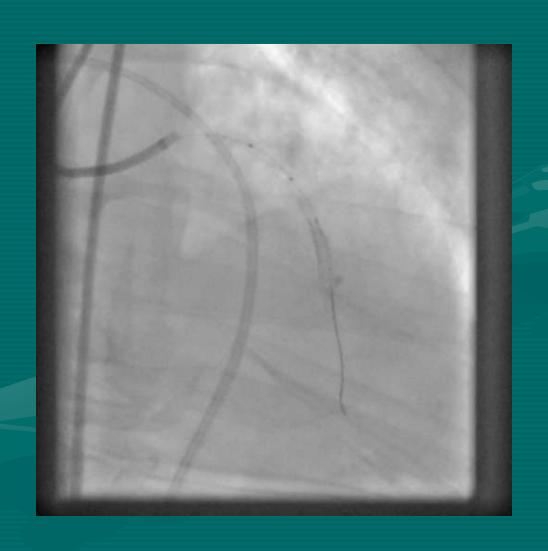

HN
MD DM (CARDIOLOGY) FESC FSCAI FAPSIC
CHIEF:

DEPARTMENT OF ADULT CARDIOLOGY & INTERVENTIONAL CARDIOLOGY MIOT INTERNATIONAL, CHENNAI, INDIA

NIC@ TCTAP 2014; SEOUL; S KOREA

60 YEAR OLD
DIABETIC

S.Cr 1.8

**LV EF: 60%** 

### **RCA**



#### **LEFT SYSTEM**





#### 2.0 X 12 TREK BALLOON







#### 2.50 X 38 XIENCE PRIME









#### **BALLOON INFLATION**







#### 2.5 x 18 XIENCE PRIME



#### **PERICARDIOCENTESIS**









#### **BALLOON INFLATION**



## WHILE...



#### I...



### WAITED...



#### PATIENTLY....



## FOR....



## THE....



### COVERED....



## STENT....



## TO.....



## ARRIVE.....



# FROM.....



## FAR....



## **FAR.....**



### FAR AWAY.....



#### $3.0 \times 15$ COVERED STENT



### POSITIONED







### **DEPLOYED**



#### POST DILATED





#### **NEW ISSUE**









#### **3.5 X 12 XIENCE V**



















# "MY FIRST HAND EXPERIENCE HAS TAUGHT ME, NOT TO ALLOW THE COVERED STENT TO BE...

A NEEDLE IN THE HAY STACK!!!"

# BUT, TO ...KEEP IT WELL WITH IN REACH.....

## ...AT LEAST IN THY NEIGHBOUR'S CATH LAB....

#### THANK YOU VERY MUCH