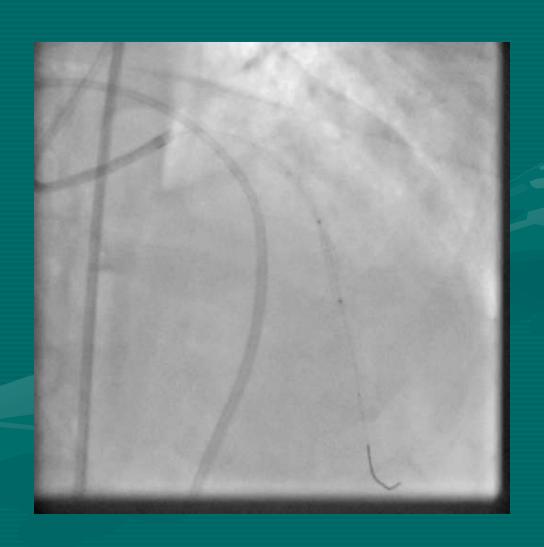

#### NEEDLE IN A HAY STACK

DR BINOY JOHN
MD DM (CARDIOLOGY) FESC FSCAI FAPSIC
CHIEF:

DEPARTMENT OF ADULT CARDIOLOGY & INTERVENTIONAL CARDIOLOGY MIOT INTERNATIONAL, CHENNAI, INDIA

NIC@ TCTAP 2014; SEOUL; S KOREA

60 YEAR OLD
DIABETIC

S.Cr 1.8

**LV EF: 60%** 

### **RCA**



#### **LEFT SYSTEM**





#### 2.0 X 12 TREK BALLOON







#### 2.50 X 38 XIENCE PRIME









#### **BALLOON INFLATION**







#### 2.5 x 18 XIENCE PRIME



#### **PERICARDIOCENTESIS**









#### **BALLOON INFLATION**



## WHILE...



#### I...



### WAITED...



#### PATIENTLY....



## FOR....



## THE....



### COVERED....



## STENT....



## TO.....



## ARRIVE.....



# FROM.....



## FAR....



## **FAR.....**



### FAR AWAY.....



#### $3.0 \times 15$ COVERED STENT



### POSITIONED







### **DEPLOYED**



#### POST DILATED





#### **NEW ISSUE**









#### **3.5 X 12 XIENCE V**



















# "MY FIRST HAND EXPERIENCE HAS TAUGHT ME, NOT TO ALLOW THE COVERED STENT TO BE...

A NEEDLE IN THE HAY STACK!!!"

# BUT, TO ...KEEP IT WELL WITH IN REACH.....

## ...AT LEAST IN THY NEIGHBOUR'S CATH LAB....

#### THANK YOU VERY MUCH